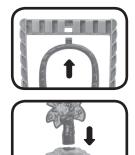

- Connect the assembled swing to the swing archway. You will hear a "click" sound to indicate the pieces are secure.
- 4. Insert the tree accessory into the corner tree track. You will hear a "click" sound to indicate the pieces are secure. Once the tree is connected to the 90 degree corner tree track, it cannot be detached.