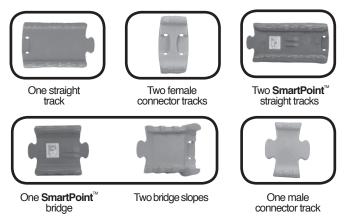

Includes 27 track pieces, a swing, and two accessory pieces:

\* SmartPoint<sup>™</sup> animals and vehicles respond to SmartPoint<sup>™</sup> locations with different phrases, music or fun sound effects. Each sold separately.