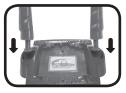

## **ASSEMBLY INSTRUCTIONS**

With the VTech<sup>®</sup> Go! Go! Smart Animals<sup>™</sup> Deluxe Track Set, safety comes first. To ensure your child's safety, adult assembly is required.

- Attach the swing archway to the swing base. You will hear a "click" sound to indicate the pieces are secure. Once the pieces are connected, they cannot be detached.
- Attach the swing bracket to the SmartPoint<sup>™</sup> swing. You will hear a "click" sound to indicate the pieces are secure. Once the swing bracket is connected to the swing, it cannot be detached.