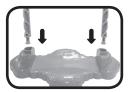

## **ASSEMBLY INSTRUCTIONS**

With the VTech<sup>®</sup> Go! Go! Smart Animals<sup>™</sup> Deluxe Track Set, safety comes first. To ensure your child's safety, adult assembly is required.

- Attach the swing archway to the swing base. You will hear a "click" sound to indicate the pieces are secure. Once the pieces are connected, they cannot be detached.
- Attach the swing bracket to the SmartPoint<sup>™</sup> swing. You will hear a "click" sound to indicate the pieces are secure. Once the swing bracket is connected to the swing, it cannot be detached.