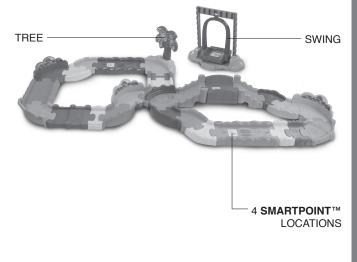

## INTRODUCTION

Thank you for purchasing the VTech<sup>®</sup> Go! Go! Smart Animals<sup>™</sup> Deluxe Track Set learning toy!

The possibilities are endless with the **Go! Go! Smart Animals**<sup>™</sup> **Deluxe Track Set** by **VTech**<sup>®</sup>. Help your child to explore their creativity and discover countless track configurations. With 27 interchangeable track pieces, a swing and two accessory pieces, your child can create an exciting animal course or connect to other playsets. Each piece is designed for little hands so your child will develop their fine motor skills while connecting the tracks and playsets to create their own **Go! Go! Smart Animals**<sup>™</sup> world. Playtime goes wild with learning!

Includes 27 track pieces, a swing, and two accessory pieces:

\* SmartPoint<sup>™</sup> animals and vehicles respond to SmartPoint<sup>™</sup> locations with different phrases, music or fun sound effects. Each sold separately.

## **ASSEMBLY INSTRUCTIONS**

With the VTech<sup>®</sup> Go! Go! Smart Animals<sup>™</sup> Deluxe Track Set, safety comes first. To ensure your child's safety, adult assembly is required.

- Attach the swing archway to the swing base. You will hear a "click" sound to indicate the pieces are secure. Once the pieces are connected, they cannot be detached.
- Attach the swing bracket to the SmartPoint<sup>™</sup> swing. You will hear a "click" sound to indicate the pieces are secure. Once the swing bracket is connected to the swing, it cannot be detached.

- Connect the assembled swing to the swing archway. You will hear a "click" sound to indicate the pieces are secure.
- 4. Insert the tree accessory into the corner tree track. You will hear a "click" sound to indicate the pieces are secure. Once the tree is connected to the 90 degree corner tree track, it cannot be detached.