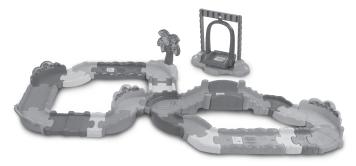

## INTRODUCTION

Thank you for purchasing the VTech<sup>®</sup> Go! Go! Smart Animals<sup>™</sup> Deluxe Track Set learning toy!

The possibilities are endless with the **Go! Go! Smart Animals**<sup>™</sup> **Deluxe Track Set** by **VTech**<sup>®</sup>. Help your child to explore their creativity and discover countless track configurations. With 27 interchangeable track pieces, a swing and two accessory pieces, your child can create an exciting animal course or connect to other playsets. Each piece is designed for little hands so your child will develop their fine motor skills while connecting the tracks and playsets to create their own **Go! Go! Smart Animals**<sup>™</sup> world. Playtime goes wild with learning!

Includes 27 track pieces, a swing, and two accessory pieces:

\* SmartPoint<sup>™</sup> animals and vehicles respond to SmartPoint<sup>™</sup> locations with different phrases, music or fun sound effects. Each sold separately.