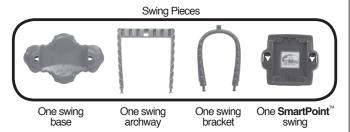

Includes 27 track pieces, a swing, and two accessory pieces:

\* SmartPoint<sup>™</sup> animals and vehicles respond to SmartPoint<sup>™</sup> locations with different phrases, music or fun sound effects. Each sold separately.