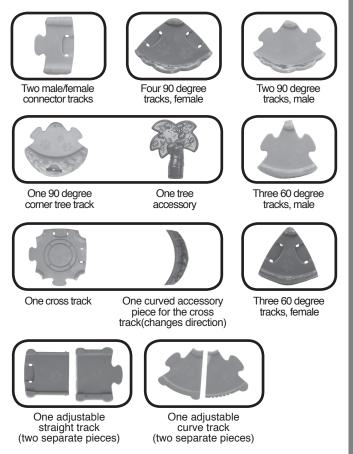

Includes 27 track pieces, a swing, and two accessory pieces:

\* SmartPoint<sup>™</sup> animals and vehicles respond to SmartPoint<sup>™</sup> locations with different phrases, music or fun sound effects. Each sold separately.